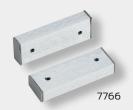

## Ordering information

- 674-OH Overhead door floor mount
- **679-05** Wood door and frame
- 679-05HM Hollow metal door and frame
- **679-05WD** Wood door and metal frame
- 7764 Concealed/flush mount
- 7766 Surface mount