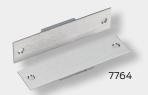

# Concealed/flush mount magnetic switches

For aluminum, wood and hollow metal doors 0.25 Amps @ 30 VDC

## Ordering information

- 674-OH Overhead door floor mount
- **679-05** Wood door and frame
- 679-05HM Hollow metal door and frame
- **679-05WD** Wood door and metal frame
- 7764 Concealed/flush mount
- 7766 Surface mount