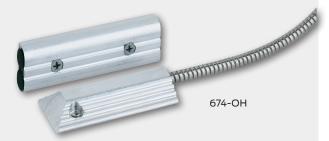

# Door position switches

Overhead door, floor mount magnetic switch

## Ordering information

- 674-OH Overhead door floor mount
- **679-05** Wood door and frame
- 679-05HM Hollow metal door and frame
- **679-05WD** Wood door and metal frame
- 7764 Concealed/flush mount
- 7766 Surface mount