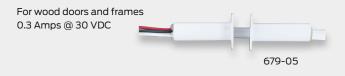

# For hollow metal doors and frames 0.3 Amps @ 30 VDC 679-05 HM

## Ordering information

- 674-OH Overhead door floor mount
- **679-05** Wood door and frame
- 679-05HM Hollow metal door and frame
- **679-05WD** Wood door and metal frame
- 7764 Concealed/flush mount
- 7766 Surface mount