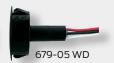

### Surface mount magnetic switch-

For aluminum, wood and hollow metal doors 0.25 Amps @ 30 VDC

For wood doors and metal frames 0.3 Amps @ 30 VDC

## Ordering information

- 674-OH Overhead door floor mount
- **679-05** Wood door and frame
- 679-05HM Hollow metal door and frame
- **679-05WD** Wood door and metal frame
- 7764 Concealed/flush mount
- 7766 Surface mount